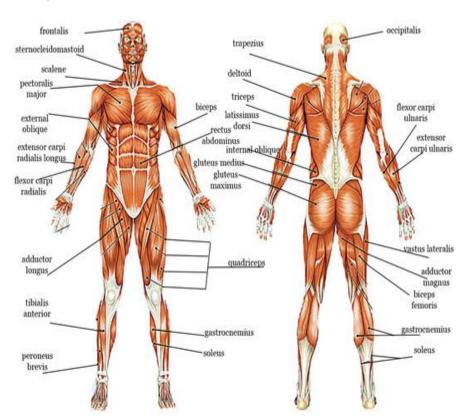

|  |
| Depression          | Stomach trouble             | Bladder trouble_          |  |
| Arthritis           | Herpes                      | Insomnia                  |  |
| Fibromyalgia        | Contagious Disease          |                           |  |
| Dizziness           | Cold sweats                 |                           |  |
| Psoriasis           | Eczema                      |                           |  |
| Fainting            | Liver trouble               |                           |  |
| Loss of balance     | Indigestion                 |                           |  |
| Ringing in ears     | Constipation                |                           |  |
|                     |                             |                           |  |

## Therapists Notes: